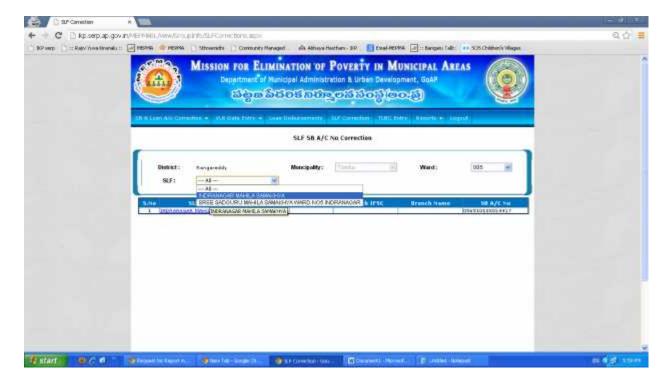

## Steps to update the screen SLF SB A/C No Correction

- 1) Login into PRP logins provided.
- 2) Click on the Menu Link "SLF Correction".
- 3) Select the respective ward as shown in the screenshot given below

4) Please select the respective SLF of that Ward

5) Click on the hyperlink given and update the details like Bank Name, Branch Name, S/B Account Number as shown in below figure.