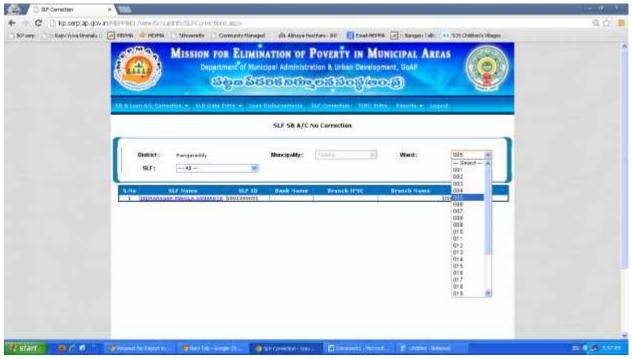

## Steps to update the screen SLF SB A/C No Correction

- 1) Login into PRP logins provided.
- 2) Click on the Menu Link "SLF Correction".
- 3) Select the respective ward as shown in the screenshot given below