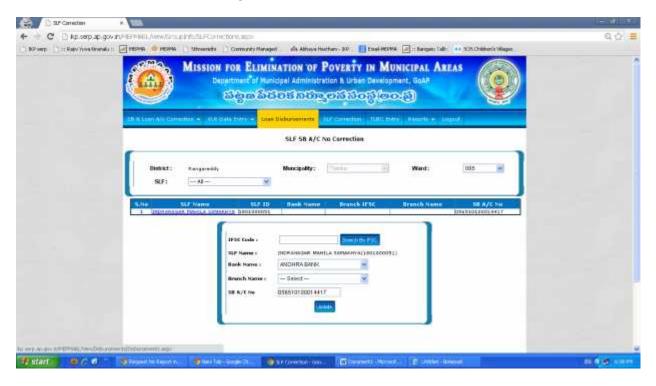

4) Please select the respective SLF of that Ward

5) Click on the hyperlink given and update the details like Bank Name, Branch Name, S/B Account Number as shown in below figure.